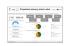

#### Kvalita mostov v Prešovskom kraji

Slovenská správa ciest (SSC) už díhůju dobu poskytuje vlacaré kvalitní dotvorené dáta prostredníctvom svojej cestnej databanky. Vďal tomu bolo možné spracovať zaujímavé dáta o mostoch v Prešovskom krají a vizualizovať ich pomocou Microsoft Poweříl dashboardov. V

dashboarde su dostupne data aktualne k