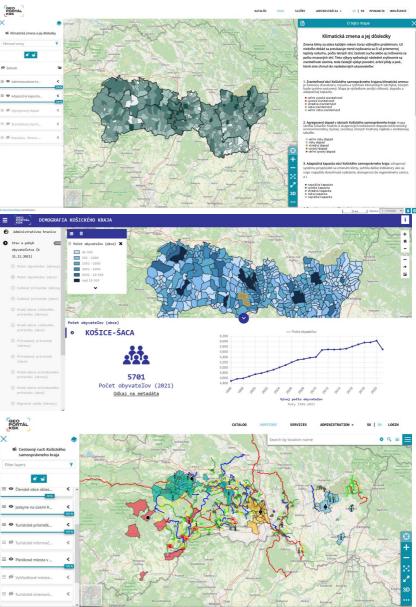

### Examples of processed map applications and datasets

- Population Demography
- Flood threat
- Land use plan of Košice Region region
- Climate change and its consequences in municipalities
- Transport
- Healthcare
- Ecology and protected areas
- Tourism
- Cycling routes
- Supported projects
- Marginalized communities
- Geology
- ...