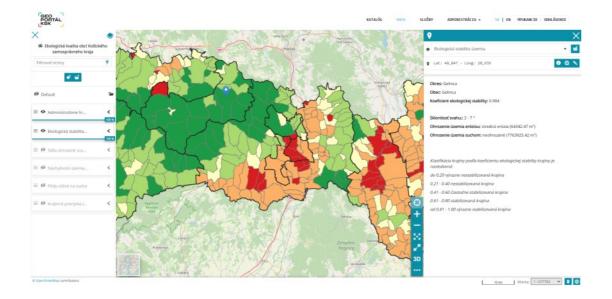

#### **Example of Map application Ecological quality of municipalities**

- Layers:
  - Ecological stability of municipalities
  - Land cover (CORINE Land Cover)
  - Settlements threatened by landslides
  - Soils sensitive to drought
  - Susceptibility of the territory to soil erosion